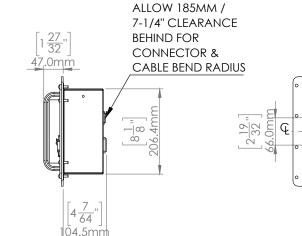

### Physical specifications

See following page.

Loudspeaker Technology Ltd Gypsy Lane, Aston Down, Stroud, Gloucestershire GL6 8HR, United Kingdom

+44 (0)1285 760561 info@atc.audio www.atc.audio

Net Weight: 10kg/22lbs.

Dimensions...