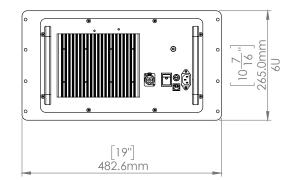

### Physical specifications

See following page.

Loudspeaker Technology Ltd Gypsy Lane, Aston Down, Stroud, Gloucestershire GL6 8HR, United Kingdom

+44 (0)1285 760561 info@atc.audio www.atc.audio

Net Weight: 10kg/22lbs.

Dimensions...