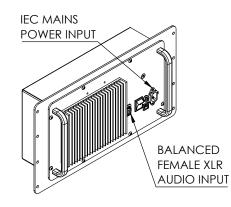

## R1-234 Pro 1-Channel Remote Amp for SCM25/45

1-channel 6U/19" rack mount amplifier to partner SCM25/45A Pro and SCM25/45Ai Pro loudspeakers.

Remote amp drives a single loudspeaker.

Speaker level audio connections via Neutrik NL8 connectors.

Amp Power/Limit LED connections via 5-pin XLR.

Speaker & LED cable assemblies supplied seperately and built to order. Lengths must be specified.

### **Electronic specifications**

Balanced Input: Front Panel Mounted Female XLR, pin 2 hot. Input Impedance: 20kΩ (differential). Input CMRR: >82dB (10kHz). Input Sensitivity: 2.2dBu/1Vrms for full power. Input Sensitivity Control: Continuously Variable from 2.2dBu-8.2dBu/IVrms-2Vrms (-6dB). Bass Boost Control: Continuously variable from 0dB to +3dB. Crossover Filters: 4th Order Linkwitz-Riley at 380Hz and 3.5kHz. Frequency Response: <2Hz to >200kHz (-3dB). Amplifier type: Grounded Source MOSFET based Class A/B, convection cooled. Output Power: Bass 150W (8Ω), Mid 60W (8Ω), HF 32W (6Ω). THD+N: <0.003%/-92dB (1kHz, 1dB below rated power, 90kHz BW) Limiter: ATC Active FET Momentary Gain Reduction, limiter 'active' indicated via LED on speaker front panel. Speaker Level Output: Rear Panel Mounted Neutrik NL8. Power/Clip LED Output: 1x Rear Panel Mounted 5-Pin Female XLR. Mains Input: 220-230V or 115V – Factory set. Please observe panel markings and labels! Power Consumption: Idle 24W/35VA. 1/8th Power 117W/159VA. Full Power 255W/324VA. Heat Output: Idle 82BTU/hr. 1/8th power 335 BTU/hr. Full Power 358BTU/hr.

## R1-234 PRO

AMPS ARE CONVECTION COOLED. INSTALL IN A COOL WELL VENTILATED SPACE.