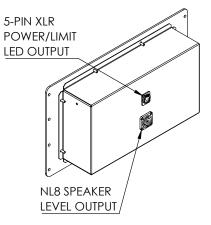

## R1-234 Pro 1-Channel Remote Amp for SCM25/45

1-channel 6U/19" rack mount amplifier to partner SCM25/45A Pro and SCM25/45Ai Pro loudspeakers.

Remote amp drives a single loudspeaker.

Speaker level audio connections via Neutrik NL8 connectors.

Amp Power/Limit LED connections via 5-pin XLR.

Speaker & LED cable assemblies supplied seperately and built to order. Lengths must be specified.

### **Electronic specifications**

Balanced Input: Front Panel Mounted Female XLR, pin 2 hot. Input Impedance: 20kΩ (differential). Input CMRR: >82dB (10kHz). Input Sensitivity: 2.2dBu/1Vrms for full power. Input Sensitivity Control: Continuously Variable from 2.2dBu-8.2dBu/IVrms-2Vrms (-6dB). Bass Boost Control: Continuously variable from 0dB to +3dB. Crossover Filters: 4th Order Linkwitz-Riley at 380Hz and 3.5kHz. Frequency Response: <2Hz to >200kHz (-3dB). Amplifier type: Grounded Source MOSFET based Class A/B, convection cooled. Output Power: Bass 150W (8Ω), Mid 60W (8Ω), HF 32W (6Ω). THD+N: <0.003%/-92dB (1kHz, 1dB below rated power, 90kHz BW) Limiter: ATC Active FET Momentary Gain Reduction, limiter 'active' indicated via LED on speaker front panel. Speaker Level Output: Rear Panel Mounted Neutrik NL8. Power/Clip LED Output: 1x Rear Panel Mounted 5-Pin Female XLR. Mains Input: 220-230V or 115V – Factory set. Please observe panel markings and labels! Power Consumption: Idle 24W/35VA. 1/8th Power 117W/159VA. Full Power 255W/324VA. Heat Output: Idle 82BTU/hr. 1/8th power 335 BTU/hr. Full Power 358BTU/hr.