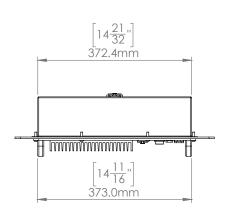

### Physical specifications

See following page.

Loudspeaker Technology Ltd Gypsy Lane, Aston Down, Stroud, Gloucestershire GL6 8HR, United Kingdom

+44 (0)1285 760561 info@atc.audio www.atc.audio

Net Weight: 10kg/22lbs.

Dimensions...