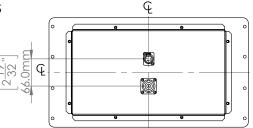

### Physical specifications

See following page.

Loudspeaker Technology Ltd Gypsy Lane, Aston Down, Stroud, Gloucestershire GL6 8HR, United Kingdom

+44 (0)1285 760561 info@atc.audio www.atc.audio

Net Weight: 10kg/22lbs.

Dimensions...

## R1-234 PRO

AMPS ARE CONVECTION COOLED. INSTALL IN A COOL WELL VENTILATED SPACE.